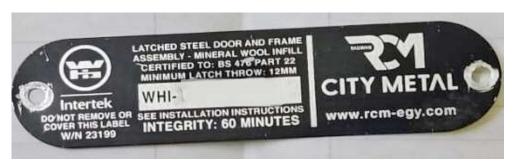

#### **Product Identification**

For misrepresentation of certified product labels. Photos on Page 2

Client name: Radwan For Trading and Industry City Metal

Client Address: Awadem street, Slow road, Qalyoub, Cairo, 11451, Egypt

Project Name: Hospital 500500 / J.O 11160

W/N Number: 23199 Serial Number: 000566 Total Label Quantity: 1

Label Description: Latched Steel Door And Frame Assembly - Mineral Wool Infill - 60 Minutes

## **Photos and Images**

545 E Algonquin Road, Suite H Arlington Heights, IL 60005 USA

Telephone: 847-439-5667

intertek.com

Public Notice ID: 2024-51

Page 2 of 2