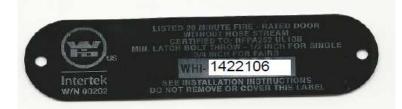

## Fire Doors - 20" Door without Hose Stream (OS)

| Notification Type:                                                                                                                                    | Misuse of Certification Mark |
|-------------------------------------------------------------------------------------------------------------------------------------------------------|------------------------------|
| Certification Type:                                                                                                                                   | Not Intertek Certified       |
|                                                                                                                                                       |                              |
| Notification                                                                                                                                          |                              |
| Intertek notifies public that we have been notified by the applicant that the labels identified below have been misrepresented as Intertek Certified. |                              |
|                                                                                                                                                       |                              |
|                                                                                                                                                       |                              |
|                                                                                                                                                       |                              |
|                                                                                                                                                       |                              |
| Company Identification                                                                                                                                |                              |
| BWI of MA, LLC                                                                                                                                        |                              |
|                                                                                                                                                       |                              |
|                                                                                                                                                       |                              |
|                                                                                                                                                       |                              |
| Product Identification                                                                                                                                |                              |
| For misrepresentation of certified product labels. Photos on Page 2                                                                                   |                              |

Product: Fire Doors Client Name: BWI of MA, LLC Address: 248 Industrial Road, Leominster, MA 01453-1642 PO# for label order that was lost: 110223

W/N 00202 – qty 32 (SN 1422106-1422137) Label Description: 20" Door without Hose Stream (OS)